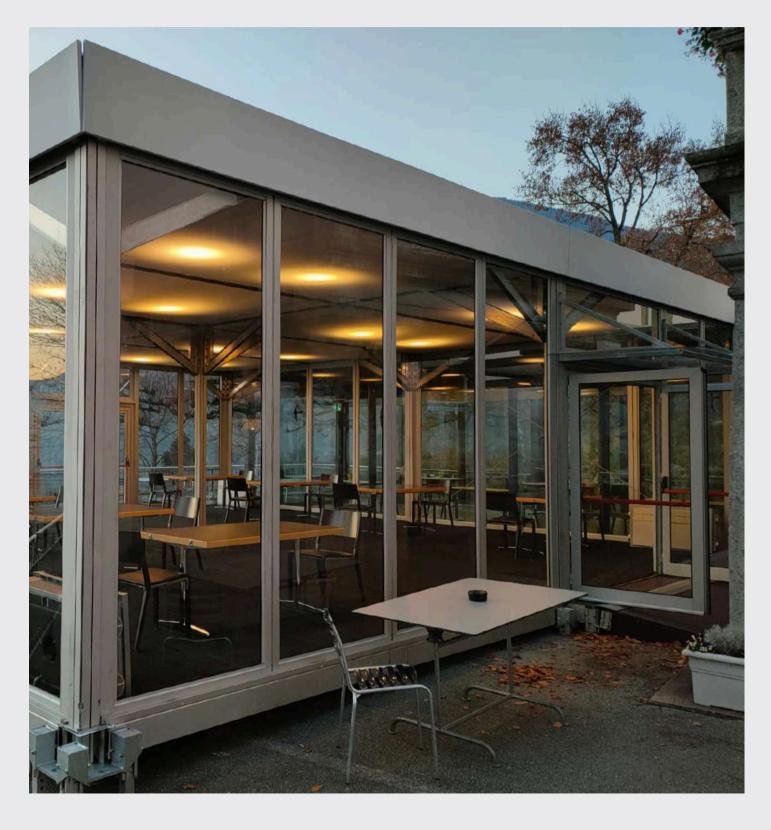

## THE BOX

The box structures have a modular system that allows for countless options with unique and differentiated designs.

The easy modulation, functionality, aesthetics, and distinctive design are the secrets to the success of these structures.

Flexible modulation allows for various structure

configurations. They are compatible with all other Irmarfer structures for greater solution diversification, from shops, terraces, upper floors, and VIP areas.

They are safe and resistant to heavy loads and offer various coating options.