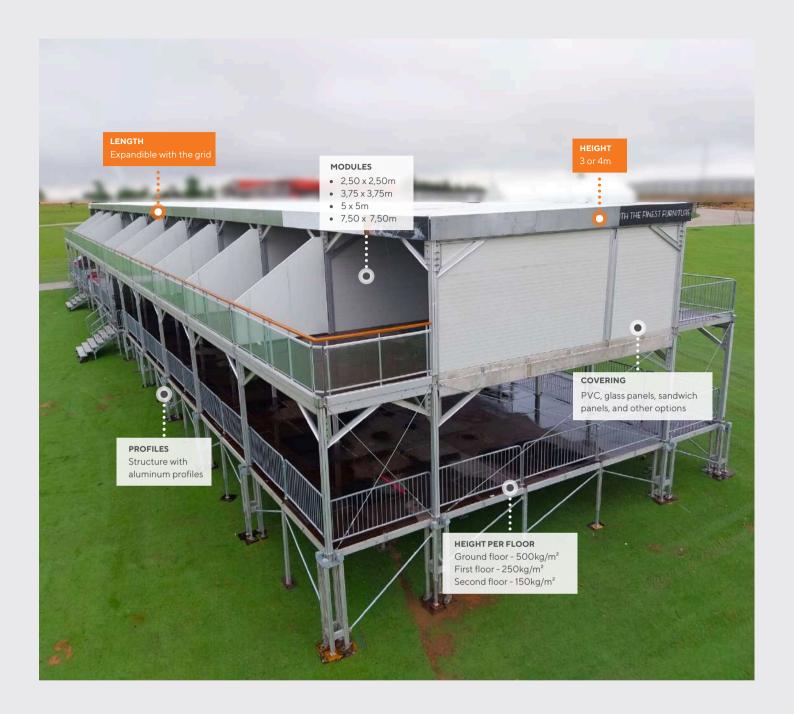

## THE BOX

The box structures have a modular system that allows for countless options with unique and differentiated designs.

The easy modulation, functionality, aesthetics, and distinctive design are the secrets to the success of these structures.

Flexible modulation allows for various structure

configurations. They are compatible with all other Irmarfer structures for greater solution diversification, from shops, terraces, upper floors, and VIP areas.

They are safe and resistant to heavy loads and offer various coating options.